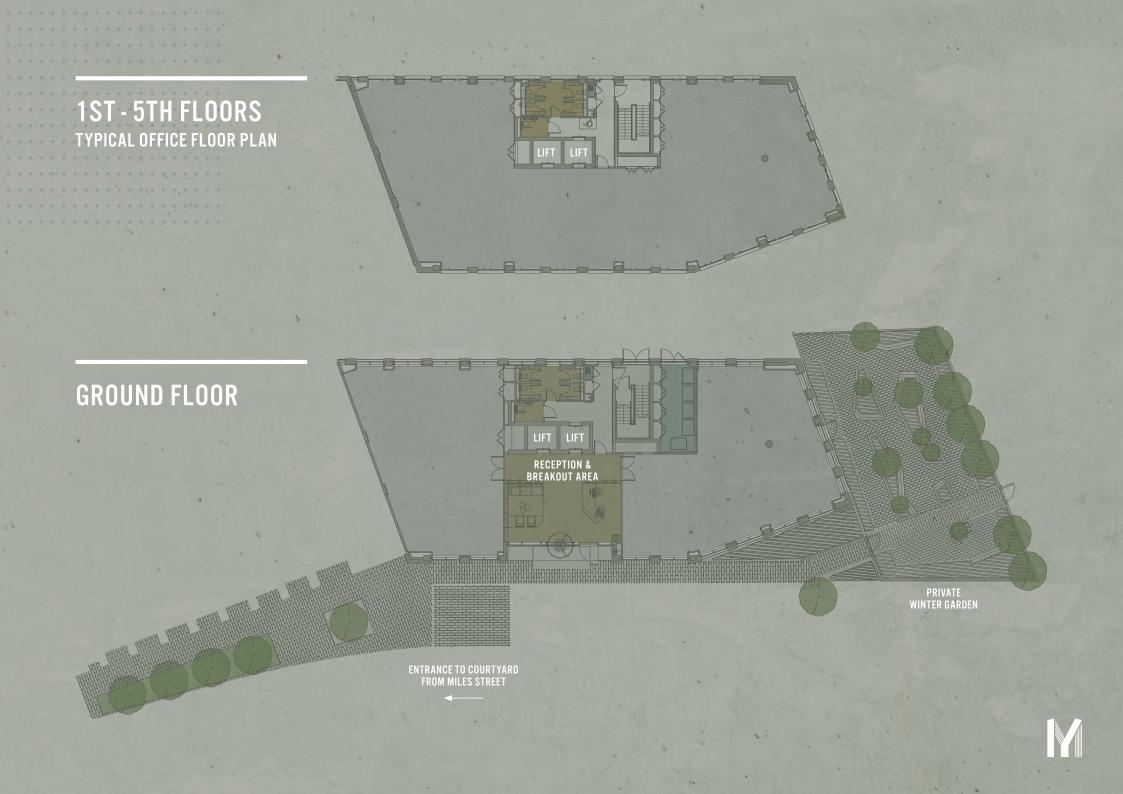

## SIX FLOORS OF EFFICIENT OFFICE SPACE

## SCHEDULE OF AREAS

|              | SQ FT  | SQ M  |
|--------------|--------|-------|
| 5TH FLOOR    | 4,607  | 428   |
| 4TH FLOOR    | 4,607  | 428   |
| 3RD FLOOR    | 4,607  | 428   |
| 2ND FLOOR    | 4,607  | 428   |
| 1ST FLOOR    | 4,607  | 428   |
| GROUND FLOOR | 3,481  | 323   |
| RECEPTION    | 760    | 71    |
| TOTAL        | 27,276 | 2,534 |