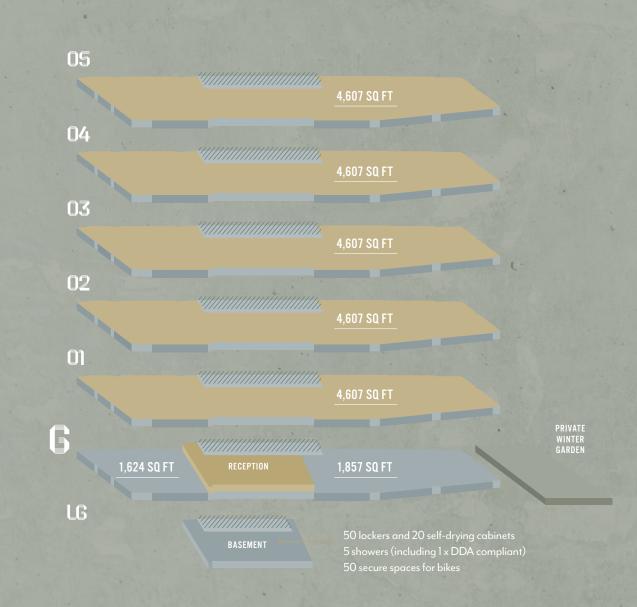

## SIX FLOORS OF EFFICIENT OFFICE SPACE

## SCHEDULE OF AREAS

|              | SQ FT  | SQ M  |
|--------------|--------|-------|
| 5TH FLOOR    | 4,607  | 428   |
| 4TH FLOOR    | 4,607  | 428   |
| 3RD FLOOR    | 4,607  | 428   |
| 2ND FLOOR    | 4,607  | 428   |
| 1ST FLOOR    | 4,607  | 428   |
| GROUND FLOOR | 3,481  | 323   |
| RECEPTION    | 760    | 71    |
| TOTAL        | 27,276 | 2,534 |